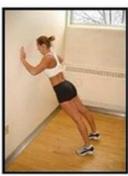

### Four Key Exercises:

**1.Pushup (Ladies** - start your pushup with knees on the ground - and they stay there until you are strong; pushup against the wall also good starting place = WALLUPS)