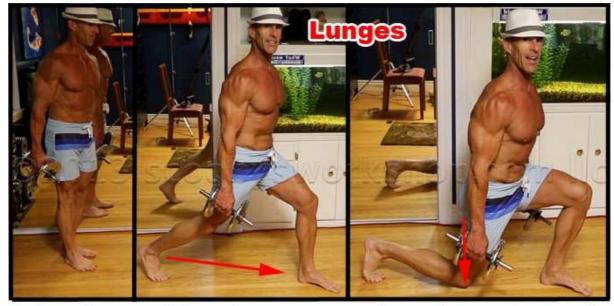

## Lunges

stand

big step

drop knee to gnd

You do not have to wear a hat and you do not have to get rid of the clothes to be effective. You could do this in a suit!

Make sure that your front knee never goes moves past your front foot.