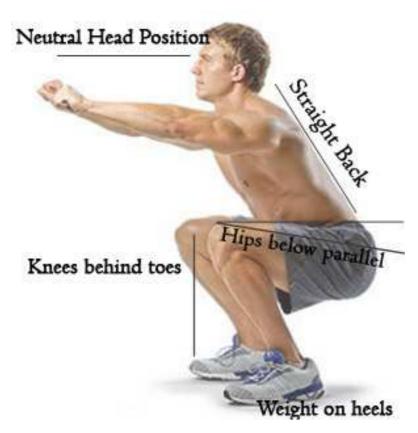

### Four Key Exercises:

**1.Pushup (Ladies** - start your pushup with knees on the ground - and they stay there until you are strong; pushup against the wall also good starting place = WALLUPS)







# **Squat**





## Lunges



stand

big step

drop knee to gnd

You do not have to wear a hat and you do not have to get rid of the clothes to be effective. You could do this in a suit!

Make sure that your front knee never goes moves past your front foot.

Exercises for start: 1 pushup, 1 squat and 1 lunge (repeat 6 times throughout the day). The key is to get into a regular pattern of exercising. On the second day you will do 2 of each repeated six times during the day and increase this daily by one until you get to 6 of each exercise per day repeated six times — so you will do 36 pushups in the day and 36 lunges on the one leg, 36 lunges on the other leg, 36 squats per day.

This you will increase on a weekly basis so that you could then later do 102 pushups a day etc

You will start with these three