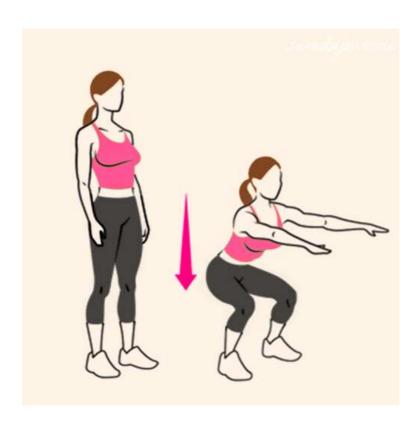

### Four Key Exercises:

**1.Pushup (Ladies** - start your pushup with knees on the ground - and they stay there until you are strong; pushup against the wall also good starting place = WALLUPS)







# **Squat**





## Lunges



stand

big step

drop knee to gnd

You do not have to wear a hat and you do not have to get rid of the clothes to be effective. You could do this in a suit!

Make sure that your front knee never goes moves past your front foot.

Exercises for start: 1 pushup, 1 squat and 1 lunge (repeat 6 times throughout the day). The key is to get into a regular pattern of exercising. On the second day you will do 2 of each repeated six times during the day and increase this daily by one until you get to 6 of each exercise per day repeated six times — so you will do 36 pushups in the day and 36 lunges on the one leg, 36 lunges on the other leg, 36 squats per day.

This you will increase on a weekly basis so that you could then later do 102 pushups a day etc

You will start with these thr