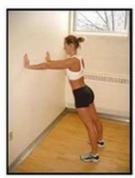

### Four Key Exercises:

**1.Pushup (Ladies** - start your pushup with knees on the ground - and they stay there until you are strong; pushup against the wall also good starting place = WALLUPS)