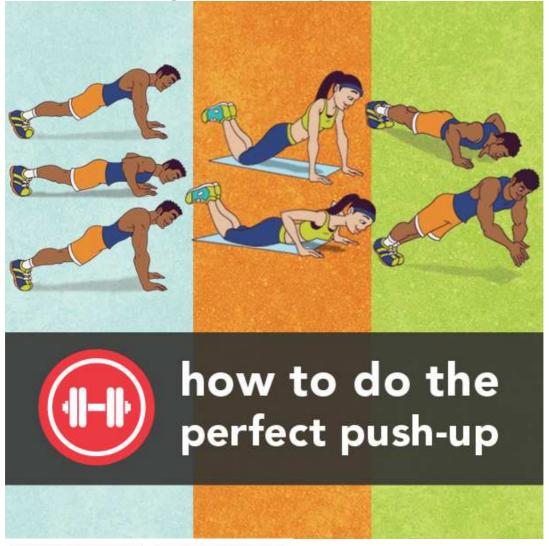

### Four Key Exercises:

**1.Pushup (Ladies** - start your pushup with knees on the ground - and they stay there until you are strong; pushup against the wall also good starting place = WALLUPS)